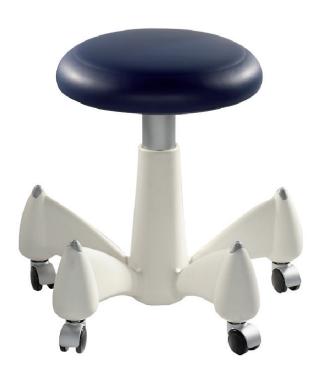

## **Venus stool**

- High-resistant polyurethane base equipped with 5 rubber casters (also available with friction);
- Ergonomic and seamless round seat upholstery, with high quality leatherette fabric;
- Seat height adjustable;
- Memory Foam seat for highest and long lasting comfort;
- The revolving (optional) and folding "U"shaped backrest easily turns into a comfortable armrest;
- Optional chromed aluminium footrest ring.