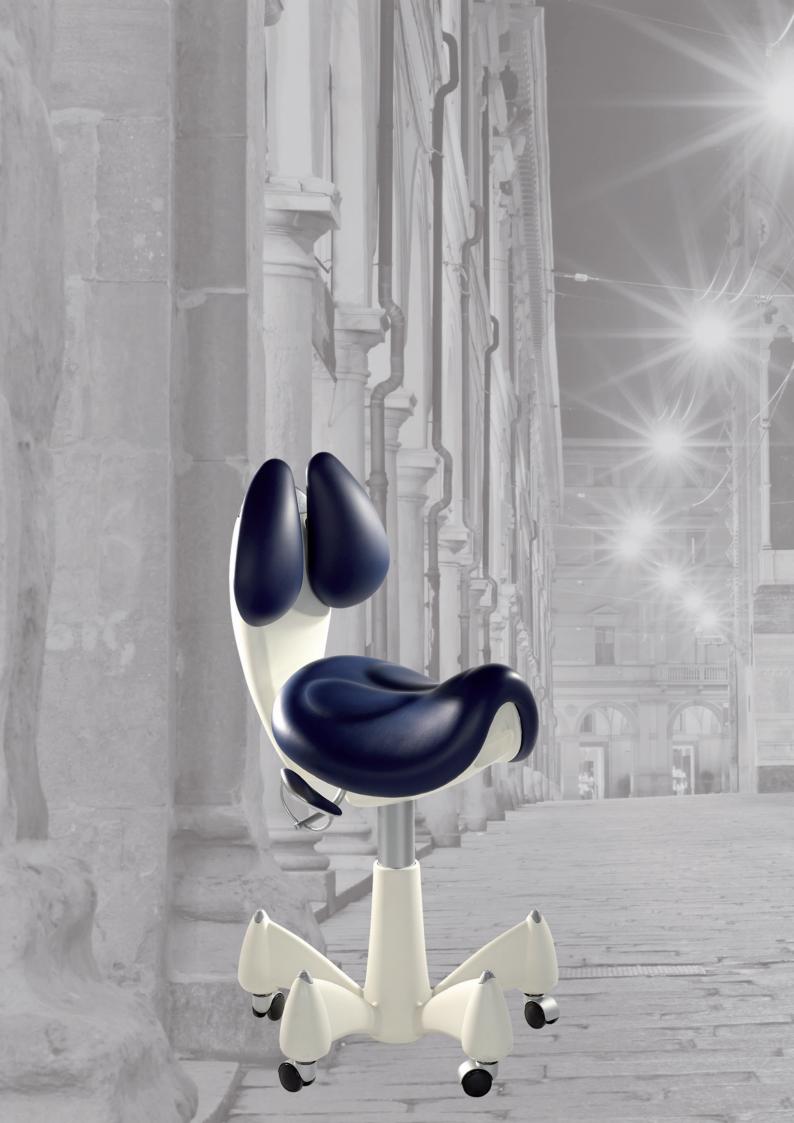

## Pluto/PlutoLE stool

- High-resistant polyurethane base equipped with 5 rubber casters (also available with friction);
- Anatomical saddle seat, with seamless and high quality upholstery and fabric;
- All the movements are controlled by one only lever;
- Seat height and tilting adjustable;
- Memory Foam seat for highest and long lasting comfort;

- Independently height and tilting control of the backrest (Pluto);
- Optional chromed aluminium footrest ring;
- Optional adjustable tilting rigidity lever, according to the personal body weight;
- PlutoLE stool differs in the absence of the backrest;
- Possibility to customize the stool in different polyurethane colors.