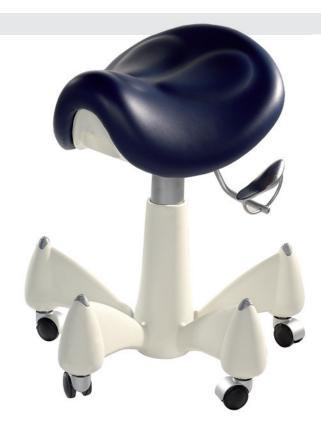

## Pluto/PlutoLE stool

- High-resistant polyurethane base equipped with 5 rubber casters (also available with friction);
- Anatomical saddle seat, with seamless and high quality upholstery and fabric;
- All the movements are controlled by one only lever;
- Seat height and tilting adjustable;
- Memory Foam seat for highest and long lasting comfort;

- Independently height and tilting control of the backrest (Pluto);
- Optional chromed aluminium footrest ring;
- Optional adjustable tilting rigidity lever, according to the personal body weight;
- PlutoLE stool differs in the absence of the backrest;
- Possibility to customize the stool in different polyurethane colors.