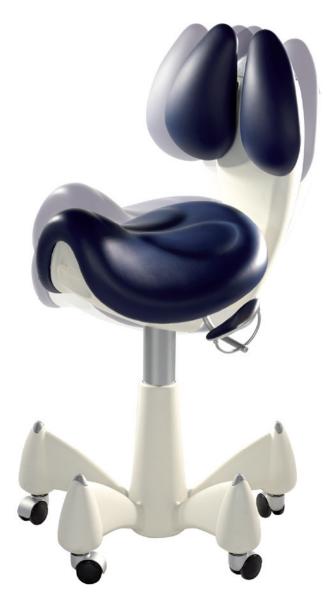

## Pluto/PlutoLE stool

- High-resistant polyurethane base equipped with 5 rubber casters (also available with friction);
- Anatomical saddle seat, with seamless and high quality upholstery and fabric;
- All the movements are controlled by one only lever;
- Seat height and tilting adjustable;
- Memory Foam seat for highest and long lasting comfort;

- Independently height and tilting control of the backrest (Pluto);
- Optional chromed aluminium footrest ring;
- Optional adjustable tilting rigidity lever, according to the personal body weight;
- PlutoLE stool differs in the absence of the backrest;
- Possibility to customize the stool in different polyurethane colors.