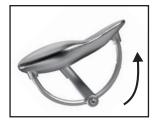

Weight tilting control (optional)

The up and down movement of the stool is controlled by moving the lever upwards.

The backrest tilt is controlled by moving the lever backwards.

The seat tilt is controlled by moving the lever forwards.