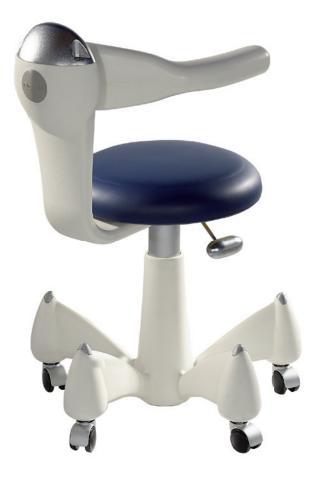

## Pluto/PlutoLE stool

- High-resistant polyurethane base equipped with 5 rubber casters (also available with friction);
- Anatomical saddle seat, with seamless and high quality upholstery and fabric;
- All the movements are controlled by one only lever;
- Seat height and tilting adjustable;
- Memory Foam seat for highest and long lasting comfort;

- Independently height and tilting control of the backrest (Pluto);
- Optional chromed aluminium footrest ring;
- Optional adjustable tilting rigidity lever, according to the personal body weight;
- PlutoLE stool differs in the absence of the backrest;
- Possibility to customize the stool in different polyurethane colors.