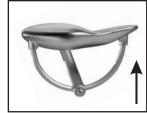

Weight tilting control (optional)

The up and down movement of the stool is controlled by moving the lever upwards.

The backrest tilt is controlled by moving the lever backwards.

The seat tilt is controlled by moving the lever forwards.