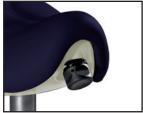

Weight tilting control (optional)

The up and down movement of the stool is controlled by moving the lever upwards.

The backrest tilt is controlled by moving the lever backwards.

The seat tilt is controlled by moving the lever forwards.