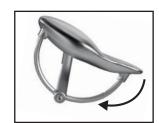

Weight tilting control (optional)

The up and down movement of the stool is controlled by moving the lever upwards.

The backrest tilt is controlled by moving the lever backwards.

The seat tilt is controlled by moving the lever forwards.